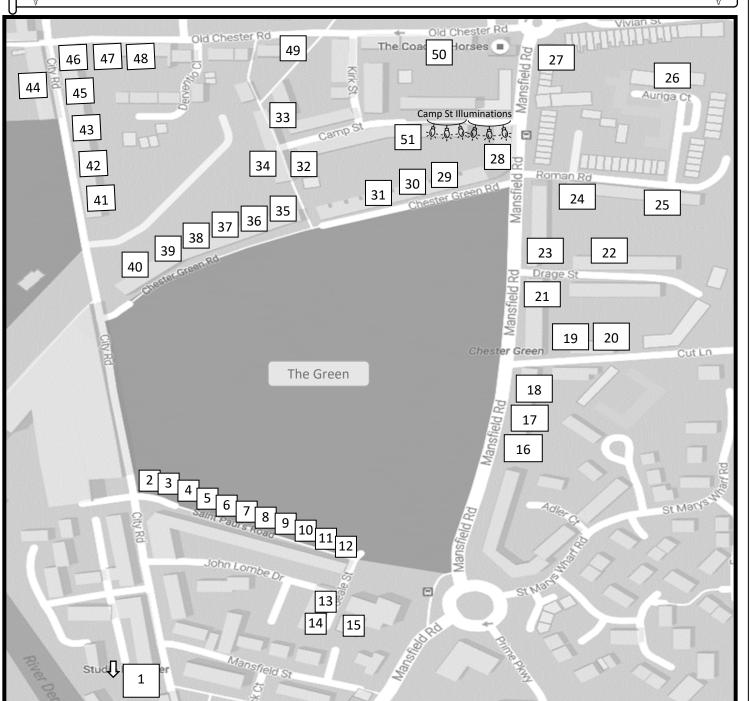

## Chester Green's Christmas Window Trail

2018

Follow the map and look out for the Xmas Trees to find the decorated windows.

See if you can find the hidden Christmas Pud.

The trail will be on display from 6th Dec to 6th Jan.

## **Hunt the Pud Competition**

Please return your map to 24 St Paul's Rd with the Pud's location marked on your map and your name, address/ contact number below to be entered into our free prize draw!

| The Pudding is at | Window Number | ·<br>· · · · · · · · · · · · · · · · · · · |
|-------------------|---------------|--------------------------------------------|
|-------------------|---------------|--------------------------------------------|