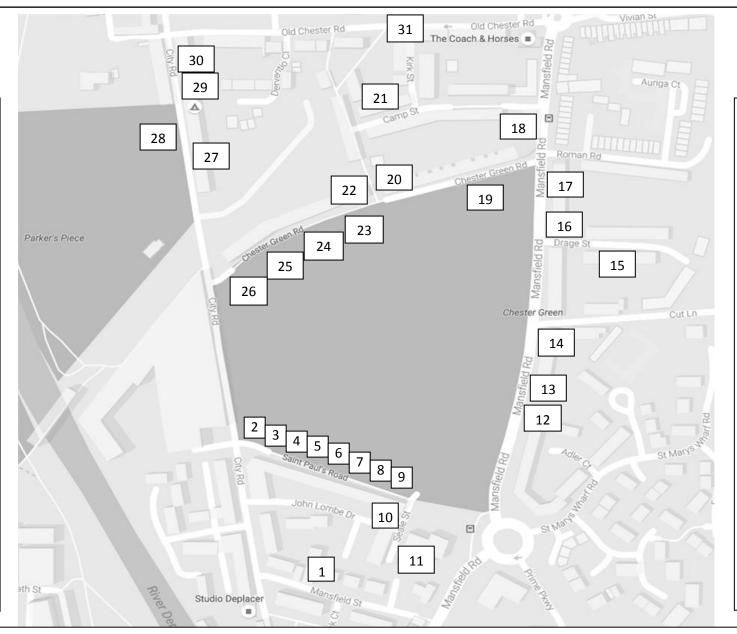

## Chester Green's Christmas Window Trail 2016

Look out for the

Xmas Trees to find the decorated windows.

Just for Fun! Can you answer the questions opposite?

If so, return the map with your answers, name and address to Marie @ 102 Chester Green Rd or Rachel @ 24 St Paul's Rd to receive a small prize and to be entered into a prize draw.

We would also welcome your feedback! Please let us know your thoughts overleaf.

- 1. Can you name all the window themes?
- 2. What is the name of the mum and baby group that meets every Monday at Number 1?
- 3. Who sang the song at Number 3.
- 4. Who directed the Film for the display at Number 16?
- 5. What is the name of the popular childrens character at Number 28?

Record your answers overleaf ...

The trail will be on display from 6<sup>th</sup> Dec to 6<sup>th</sup> Jan. Thanks so much to everyone for taking part. We hope you have enjoyed the trail and wish you all a **Very Merry Christmas and a Happy New Year!**